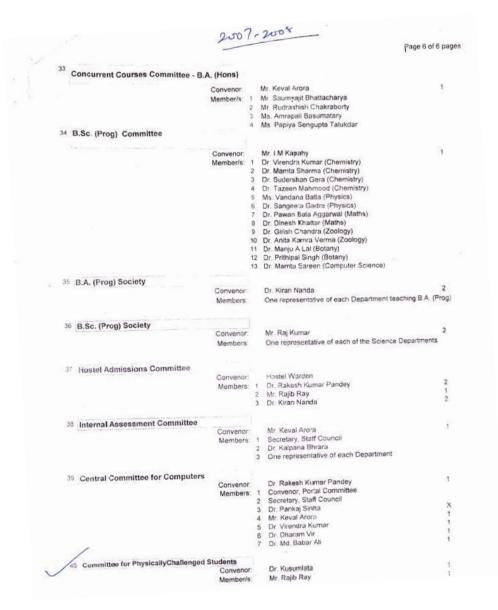

## Origin of Prayas-the enabling unit

The enabling unit of Kirori Mal College named Committee for Physically Challenged students was established in the year 2007-2008 with Dr. Kusumlata as Convenor and Mr. Rajib Ray as member. In the initial years this committee was working closely with NSS unit of the college and in the year 2014 the committee was rechristened as **Prayas-the enabling unit**.

Staff Council Committee list 2007-2008